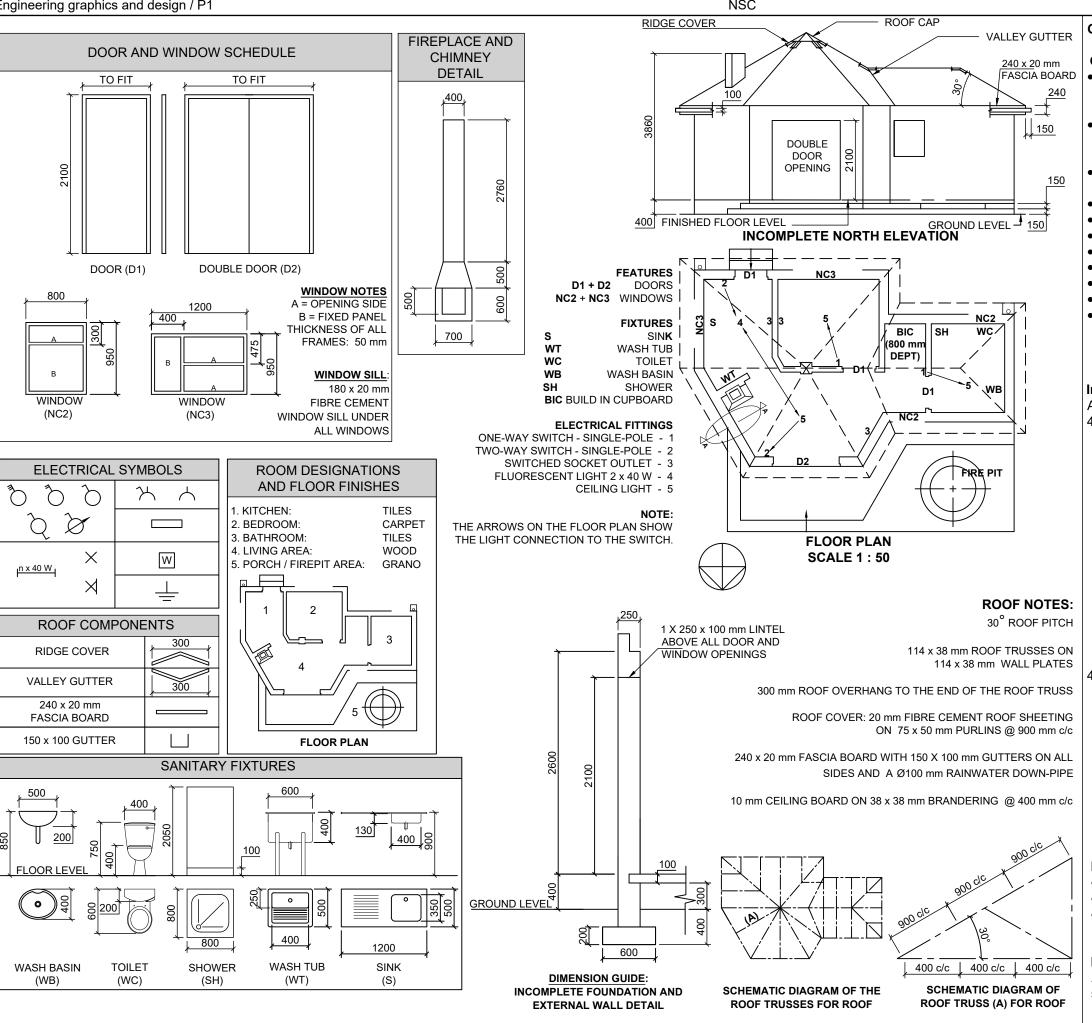

### **QUESTION 4: CIVIL DRAWING**

- The incomplete north elevation of a **new house**, showing the walls, windows and door openings, the fire pit, the position of the chimney, the roof and labels.
- The incomplete floor plan showing the walls, steps, fire pit, position of the doors, windows, fixtures and the electrical
- A schematic diagram of the roof trusses, single truss and roof
- The incomplete foundation and external wall with dimensions.
- A door and window schedule.
- A fireplace and chimney detail.
- A table of electrical symbols.
- A table of roof components.
- Room designations as well as floor finishes.
- A table of sanitary fixtures.
- The incomplete floor plan, ground line and roof cap of a **new** house, drawn to scale 1:50, and the incomplete foundation and a break line for the detailed section, drawn to scale 1: 20, on page 6.

### Show the following features on the drawing:

- The outside walls, double door, steps, fire pit and the detailed windows.
- The roof detail, including the fascia boards, ridge covers, gutters and chimney of the fireplace.
- The finished floor level.
- 4.2 Use the given foundation and break line on page 6, draw, to scale 1: 20 a **DETAILED SECTION** on cutting plane A-A of the area in the ellipse shown on the incomplete floor plan.

### Show the following features on the drawing:

- The complete foundation and external wall detail.
- The fireplace, with the chimney, to the southeast side of the cutting plane A-A.
- The roof detail, including the fascia board and gutter.
- ALL hatching detail. ONLY the substructure hatching may be drawn in neat freehand.

### Label the following:

- The north elevation.
- The floor finishes.
- Ground level, finished floor level and damp proof course (use the correct abbreviations and show it on ALL the relevant views).

ALL drawings must comply with the guidelines and graphical symbols as contained in the SANS 10143. [94]