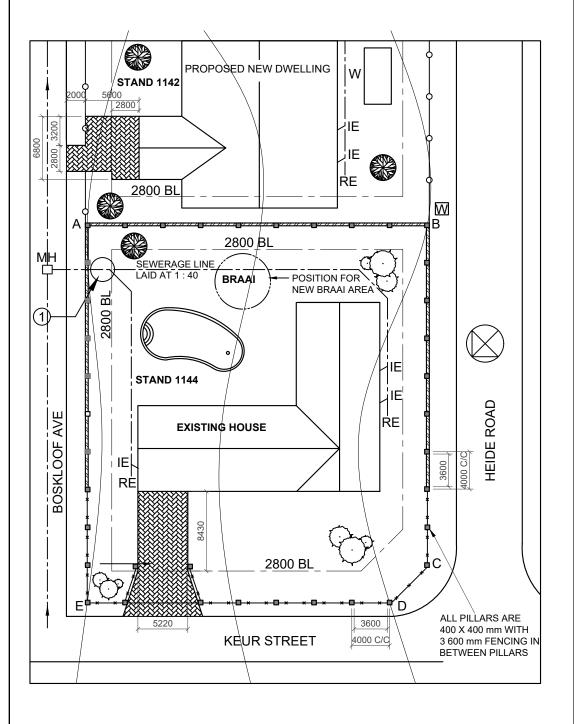

### Given:

The site plan of an existing house with alterations and section of a new dwelling on the adjacent stand, a title block and a table of questions. The drawing has not been prepared to the indicated scale.

### Instructions:

Complete the table below by neatly answering the questions which refer to the accompanying drawing and title block. [29]

| ARCHITECT'S SIGNATURE                                                                           |                          | Complete the table below by neatly answering the questions which refer to the accompanying drawing and title block. [29] |                        |                                                                                                                                                         |                                                                                                                                                                                                                                                                                                                                                                                                                                                                                                                                                                                                                                                                                                                                                                                                                                                                                                                                                                                                                                                                                                                                                                                                                                                                                                                                                                                                                                                                                                                                                                                                                                                                                                                                                                                                                                                                                                                                                                                                                                                                                                                                |                |                    |          |   |
|-------------------------------------------------------------------------------------------------|--------------------------|--------------------------------------------------------------------------------------------------------------------------|------------------------|---------------------------------------------------------------------------------------------------------------------------------------------------------|--------------------------------------------------------------------------------------------------------------------------------------------------------------------------------------------------------------------------------------------------------------------------------------------------------------------------------------------------------------------------------------------------------------------------------------------------------------------------------------------------------------------------------------------------------------------------------------------------------------------------------------------------------------------------------------------------------------------------------------------------------------------------------------------------------------------------------------------------------------------------------------------------------------------------------------------------------------------------------------------------------------------------------------------------------------------------------------------------------------------------------------------------------------------------------------------------------------------------------------------------------------------------------------------------------------------------------------------------------------------------------------------------------------------------------------------------------------------------------------------------------------------------------------------------------------------------------------------------------------------------------------------------------------------------------------------------------------------------------------------------------------------------------------------------------------------------------------------------------------------------------------------------------------------------------------------------------------------------------------------------------------------------------------------------------------------------------------------------------------------------------|----------------|--------------------|----------|---|
| CLIENT'S SIGNA                                                                                  | TURE                     |                                                                                                                          |                        | QUEST                                                                                                                                                   | TIONS                                                                                                                                                                                                                                                                                                                                                                                                                                                                                                                                                                                                                                                                                                                                                                                                                                                                                                                                                                                                                                                                                                                                                                                                                                                                                                                                                                                                                                                                                                                                                                                                                                                                                                                                                                                                                                                                                                                                                                                                                                                                                                                          |                | ANSWERS            | <b>;</b> |   |
|                                                                                                 | ANSWEF                   | 2 17                                                                                                                     | 1                      | Who was responsible for checking                                                                                                                        | ng the correctness of the drawing?                                                                                                                                                                                                                                                                                                                                                                                                                                                                                                                                                                                                                                                                                                                                                                                                                                                                                                                                                                                                                                                                                                                                                                                                                                                                                                                                                                                                                                                                                                                                                                                                                                                                                                                                                                                                                                                                                                                                                                                                                                                                                             |                |                    | 1        |   |
| freehand, t                                                                                     | e below, d               | lraw in neat<br>ew and top view                                                                                          | 2                      | Who is the owner of the stand 11                                                                                                                        | 144?                                                                                                                                                                                                                                                                                                                                                                                                                                                                                                                                                                                                                                                                                                                                                                                                                                                                                                                                                                                                                                                                                                                                                                                                                                                                                                                                                                                                                                                                                                                                                                                                                                                                                                                                                                                                                                                                                                                                                                                                                                                                                                                           |                |                    | 1        |   |
| for a BIDE                                                                                      |                          | raphical symbol                                                                                                          | 3                      | What is the reference code of this                                                                                                                      | s drawing?                                                                                                                                                                                                                                                                                                                                                                                                                                                                                                                                                                                                                                                                                                                                                                                                                                                                                                                                                                                                                                                                                                                                                                                                                                                                                                                                                                                                                                                                                                                                                                                                                                                                                                                                                                                                                                                                                                                                                                                                                                                                                                                     |                |                    | 1        |   |
|                                                                                                 |                          |                                                                                                                          | 4                      | How far, in meters, are the pillars another on stand 1144?                                                                                              | s of the brick wall spaced from one                                                                                                                                                                                                                                                                                                                                                                                                                                                                                                                                                                                                                                                                                                                                                                                                                                                                                                                                                                                                                                                                                                                                                                                                                                                                                                                                                                                                                                                                                                                                                                                                                                                                                                                                                                                                                                                                                                                                                                                                                                                                                            |                |                    | 1        |   |
|                                                                                                 |                          |                                                                                                                          | 5                      | When was the second revision de                                                                                                                         | QUESTIONS  ANSWERS  In the stand 1144?  Inter of the stand 1144 inter of the stand 1144 inter of the stand 1144?  Inter of the stand 1144 inter of the stand 1142. Give a reason of the stand 1142. Give a reason of the stand 1144 inter of the space provided below (ANSWER 15) the total length of the brick wall fencing on the space provided below (ANSWER 16), the total area of the paved ramp on stand of the stand symbol for a bidet.  Inter title panel (ANSWER 17), draw in neat freehand, the top view and front view of the graphical symbol for a bidet.  Inter of the stand 1142 interest of the space provided below (ANSWER 16), the total area of the paved ramp on stand or meters.  Inter of the stand 1142 interest of the paved ramp on stand or meters.  Inter of the stand 1142 interest of the paved ramp on stand or meters.  Inter of the stand 1142 interest of the paved ramp on stand or meters.  Inter of the stand 1142 interest of the paved ramp on stand or meters.  Inter of the stand 1142 interest of the paved ramp on stand or meters.  Inter of the stand 1142 interest of the paved ramp on stand or meters.  Interest of the stand 1142 interest of the paved ramp on stand or meters.  Interest of the stand 1142 interest of the paved ramp on stand or meters.  Interest of the stand 1142 interest of the paved ramp on stand or meters.  Interest of the stand 1142 interest or the stand 1142 intere |                |                    |          |   |
|                                                                                                 |                          |                                                                                                                          | 6                      | How many indigenous trees are                                                                                                                           | on stand 1144?                                                                                                                                                                                                                                                                                                                                                                                                                                                                                                                                                                                                                                                                                                                                                                                                                                                                                                                                                                                                                                                                                                                                                                                                                                                                                                                                                                                                                                                                                                                                                                                                                                                                                                                                                                                                                                                                                                                                                                                                                                                                                                                 |                |                    | 1        |   |
|                                                                                                 |                          |                                                                                                                          | 7                      | Indicate the direction of flow <b>on</b> to                                                                                                             | he sewerage line with an arrow in t                                                                                                                                                                                                                                                                                                                                                                                                                                                                                                                                                                                                                                                                                                                                                                                                                                                                                                                                                                                                                                                                                                                                                                                                                                                                                                                                                                                                                                                                                                                                                                                                                                                                                                                                                                                                                                                                                                                                                                                                                                                                                            | he circle num  | bered 1.           | 1        |   |
|                                                                                                 |                          |                                                                                                                          | 8                      | What type of fence does the own the street sides, to secure his ho                                                                                      |                                                                                                                                                                                                                                                                                                                                                                                                                                                                                                                                                                                                                                                                                                                                                                                                                                                                                                                                                                                                                                                                                                                                                                                                                                                                                                                                                                                                                                                                                                                                                                                                                                                                                                                                                                                                                                                                                                                                                                                                                                                                                                                                |                |                    | 1        |   |
|                                                                                                 |                          |                                                                                                                          | 9                      | In what colour should new alterations be indicated on the site plan?                                                                                    |                                                                                                                                                                                                                                                                                                                                                                                                                                                                                                                                                                                                                                                                                                                                                                                                                                                                                                                                                                                                                                                                                                                                                                                                                                                                                                                                                                                                                                                                                                                                                                                                                                                                                                                                                                                                                                                                                                                                                                                                                                                                                                                                |                |                    | 1        |   |
|                                                                                                 |                          |                                                                                                                          | 10                     | What is the minimum distance that the braai could be erected in, from the brick wall?                                                                   |                                                                                                                                                                                                                                                                                                                                                                                                                                                                                                                                                                                                                                                                                                                                                                                                                                                                                                                                                                                                                                                                                                                                                                                                                                                                                                                                                                                                                                                                                                                                                                                                                                                                                                                                                                                                                                                                                                                                                                                                                                                                                                                                |                | 1                  |          |   |
| 3                                                                                               |                          |                                                                                                                          | 11                     | How many roding eyes are instal                                                                                                                         | led on stand 1144 ?                                                                                                                                                                                                                                                                                                                                                                                                                                                                                                                                                                                                                                                                                                                                                                                                                                                                                                                                                                                                                                                                                                                                                                                                                                                                                                                                                                                                                                                                                                                                                                                                                                                                                                                                                                                                                                                                                                                                                                                                                                                                                                            |                |                    | 1        |   |
| 2                                                                                               | 2023-03-01               | Show the position of the Watt meter                                                                                      | 12                     | What is the height of the wall between the two stands, in meters?                                                                                       |                                                                                                                                                                                                                                                                                                                                                                                                                                                                                                                                                                                                                                                                                                                                                                                                                                                                                                                                                                                                                                                                                                                                                                                                                                                                                                                                                                                                                                                                                                                                                                                                                                                                                                                                                                                                                                                                                                                                                                                                                                                                                                                                |                |                    | 2        |   |
| 1                                                                                               | 2023-02-24               | Indicate the position of the new braai area                                                                              | 13                     | The municipality rejected the plans of stand 1142. Give a reason for the decision.                                                                      |                                                                                                                                                                                                                                                                                                                                                                                                                                                                                                                                                                                                                                                                                                                                                                                                                                                                                                                                                                                                                                                                                                                                                                                                                                                                                                                                                                                                                                                                                                                                                                                                                                                                                                                                                                                                                                                                                                                                                                                                                                                                                                                                |                |                    | 2        |   |
| REVISION                                                                                        | DATE                     | DESCRIPTION ARCHITECTS                                                                                                   | 14                     | With reference to the north point, stand 1142?                                                                                                          | , on which side is the entrance of                                                                                                                                                                                                                                                                                                                                                                                                                                                                                                                                                                                                                                                                                                                                                                                                                                                                                                                                                                                                                                                                                                                                                                                                                                                                                                                                                                                                                                                                                                                                                                                                                                                                                                                                                                                                                                                                                                                                                                                                                                                                                             |                |                    | 2        |   |
|                                                                                                 | 13 MAIN I                | RHA                                                                                                                      |                        |                                                                                                                                                         | below (ANSWER 15) the total len                                                                                                                                                                                                                                                                                                                                                                                                                                                                                                                                                                                                                                                                                                                                                                                                                                                                                                                                                                                                                                                                                                                                                                                                                                                                                                                                                                                                                                                                                                                                                                                                                                                                                                                                                                                                                                                                                                                                                                                                                                                                                                | gth of the bri | ck wall fencing on | 4        |   |
| aspanç                                                                                          | 082 346<br>g.architect   | 6373<br>t@gmail.com                                                                                                      | 16                     | Determine in the space provided below (ANSWER 16) the total area of the paved ramp on stand                                                             |                                                                                                                                                                                                                                                                                                                                                                                                                                                                                                                                                                                                                                                                                                                                                                                                                                                                                                                                                                                                                                                                                                                                                                                                                                                                                                                                                                                                                                                                                                                                                                                                                                                                                                                                                                                                                                                                                                                                                                                                                                                                                                                                |                | 4                  |          |   |
| PRINTED BY:  FLEMMING I                                                                         | PRINTERS                 | DATE OF PRINT:<br>2023-02-14                                                                                             | 17                     | In the space at the title panel (ANSWER 17), draw in neat freehand, the top view and front view of the SANS 10143 graphical symbol for a <b>bidet</b> . |                                                                                                                                                                                                                                                                                                                                                                                                                                                                                                                                                                                                                                                                                                                                                                                                                                                                                                                                                                                                                                                                                                                                                                                                                                                                                                                                                                                                                                                                                                                                                                                                                                                                                                                                                                                                                                                                                                                                                                                                                                                                                                                                |                | 4                  |          |   |
| DRAWING TITLE                                                                                   | DRAWING TITLE: SITE PLAN |                                                                                                                          |                        | ΙΟΙΔΙ                                                                                                                                                   |                                                                                                                                                                                                                                                                                                                                                                                                                                                                                                                                                                                                                                                                                                                                                                                                                                                                                                                                                                                                                                                                                                                                                                                                                                                                                                                                                                                                                                                                                                                                                                                                                                                                                                                                                                                                                                                                                                                                                                                                                                                                                                                                | TOTAL          | 29                 |          |   |
| PROJECT: ALTERATIONS ON STAND 1144 FOR MR ROTHERHAM Cnr. BOSKLOOF AVE & KEUR STREET, HUMANSDORP |                          |                                                                                                                          | Show ALL calculations. | 2000, 5600                                                                                                                                              | S.                                                                                                                                                                                                                                                                                                                                                                                                                                                                                                                                                                                                                                                                                                                                                                                                                                                                                                                                                                                                                                                                                                                                                                                                                                                                                                                                                                                                                                                                                                                                                                                                                                                                                                                                                                                                                                                                                                                                                                                                                                                                                                                             |                |                    |          |   |
| PROJECT NUMBER:   DRAWING NUMBER:   LOUK01-2023   DATE:   DRAWN:   CHECKED:   SCALE:            |                          |                                                                                                                          | -                      |                                                                                                                                                         |                                                                                                                                                                                                                                                                                                                                                                                                                                                                                                                                                                                                                                                                                                                                                                                                                                                                                                                                                                                                                                                                                                                                                                                                                                                                                                                                                                                                                                                                                                                                                                                                                                                                                                                                                                                                                                                                                                                                                                                                                                                                                                                                |                |                    |          |   |
| 2023-01-06 (                                                                                    | GERHARD                  | LEAH 1:300                                                                                                               | -                      |                                                                                                                                                         |                                                                                                                                                                                                                                                                                                                                                                                                                                                                                                                                                                                                                                                                                                                                                                                                                                                                                                                                                                                                                                                                                                                                                                                                                                                                                                                                                                                                                                                                                                                                                                                                                                                                                                                                                                                                                                                                                                                                                                                                                                                                                                                                |                | NAME               |          |   |
| SITE- 1                                                                                         |                          | 1 of 6                                                                                                                   |                        |                                                                                                                                                         | ч ч                                                                                                                                                                                                                                                                                                                                                                                                                                                                                                                                                                                                                                                                                                                                                                                                                                                                                                                                                                                                                                                                                                                                                                                                                                                                                                                                                                                                                                                                                                                                                                                                                                                                                                                                                                                                                                                                                                                                                                                                                                                                                                                            |                | NAME               |          | 2 |