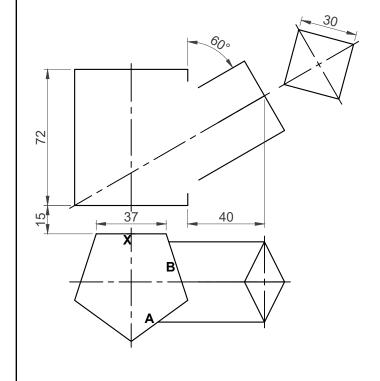

### **QUESTION 2: INTERPENETRATION AND DEVELOPMENT:** Given:

- The incomplete front view and top view of a square pipe penetrating a pentagonal pipe.
- The center of both pipes are in line with each other.
- Starting point X.

### Instructions:

Draw to scale 1 : 1, the following views:

- 2.1 The complete top view.2.2 The complete front view that clearly shows the curve of the penetration.
- 2.3 The development of ONLY the two surfaces (A and B) of the pentagonal pipe that clearly shows the curve.
- Show ALL centre lines and hidden detail.
- Show ALL necessary construction lines.

[38]

|    | ASSESSMENT CRITERIA |      |  |  |  |  |  |
|----|---------------------|------|--|--|--|--|--|
| 1  | TOP VIEW            | 10 ½ |  |  |  |  |  |
| 2  | FRONT VIEW          | 17   |  |  |  |  |  |
| 3  | DEVELOPMENT         | 10 ½ |  |  |  |  |  |
| PE | PENALTIES (-)       |      |  |  |  |  |  |
|    | TOTAL               | 38   |  |  |  |  |  |