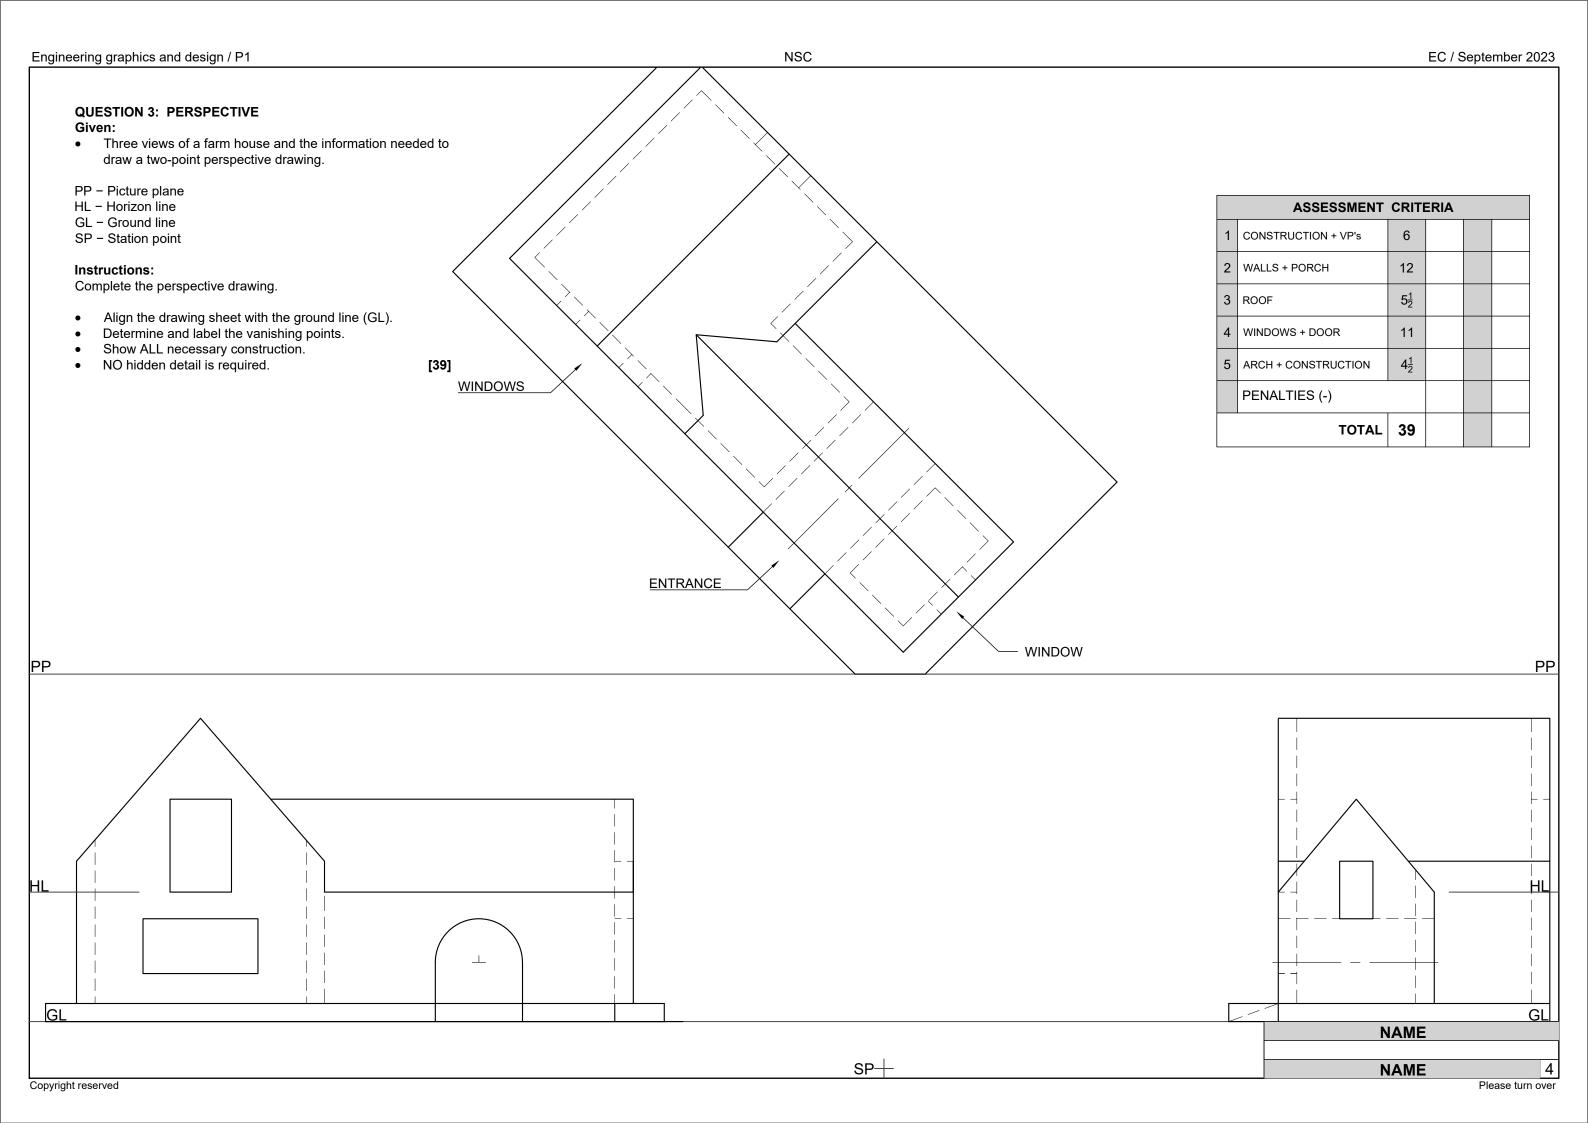

### **QUESTION 4: CIVIL DRAWING**

- The incomplete north elevation of a **new house**, showing the walls, windows and door openings, the fire pit, the position of the chimney, the roof and labels.
- The incomplete floor plan showing the walls, steps, fire pit, position of the doors, windows, fixtures and the electrical
- A schematic diagram of the roof trusses, single truss and roof
- The incomplete foundation and external wall with dimensions.
- A door and window schedule.
- A fireplace and chimney detail.
- A table of electrical symbols.
- A table of roof components.
- Room designations as well as floor finishes.
- A table of sanitary fixtures.
- The incomplete floor plan, ground line and roof cap of a **new** house, drawn to scale 1:50, and the incomplete foundation and a break line for the detailed section, drawn to scale 1: 20, on page 6.

### Instructions:

Answer this question on page 6.

4.1 Use the given incomplete floor plan, to draw, in first-angle orthographic projection to scale 1:50, the following views of the new house:

### 4.1.1 THE COMPLETE FLOOR PLAN

### Add the following features to the drawing:

- ALL doors and windows.
- ALL sanitary fixtures as indicated by the abbreviations.
- ALL electrical fittings as indicated by the numbers.
- ALL hatching detail.

### 4.1.2 THE COMPLETE NORTH ELEVATION

### Show the following features on the drawing:

- The outside walls, double door, steps, fire pit and the detailed windows.
- The roof detail, including the fascia boards, ridge covers, gutters and chimney of the fireplace.
- The finished floor level.
- 4.2 Use the given foundation and break line on page 6, draw, to scale 1: 20 a **DETAILED SECTION** on cutting plane A-A of the area in the ellipse shown on the incomplete floor plan.