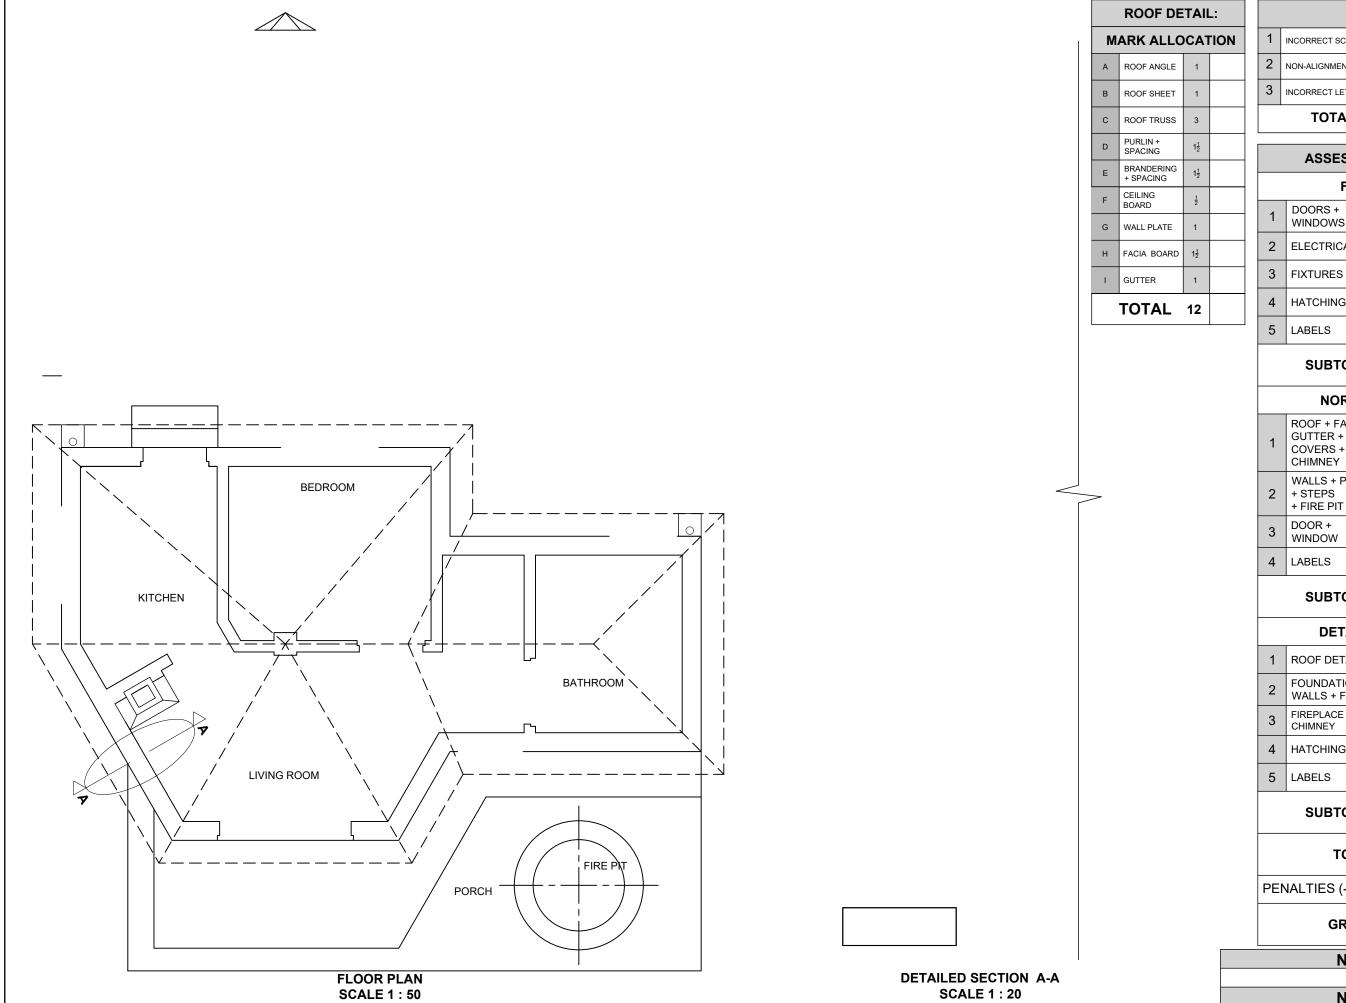

### **QUESTION 4: CIVIL DRAWING**

- The incomplete north elevation of a **new house**, showing the walls, windows and door openings, the fire pit, the position of the chimney, the roof and labels.
- The incomplete floor plan showing the walls, steps, fire pit, position of the doors, windows, fixtures and the electrical
- A schematic diagram of the roof trusses, single truss and roof
- The incomplete foundation and external wall with dimensions.
- A door and window schedule.
- A fireplace and chimney detail.
- A table of electrical symbols.
- A table of roof components.
- Room designations as well as floor finishes.
- A table of sanitary fixtures.
- The incomplete floor plan, ground line and roof cap of a **new** house, drawn to scale 1:50, and the incomplete foundation and a break line for the detailed section, drawn to scale 1: 20, on page 6.

### Instructions:

Answer this question on page 6.

4.1 Use the given incomplete floor plan, to draw, in first-angle orthographic projection to scale 1:50, the following views of the new house:

### 4.1.1 THE COMPLETE FLOOR PLAN

### Add the following features to the drawing:

- ALL doors and windows.
- ALL sanitary fixtures as indicated by the abbreviations.
- ALL electrical fittings as indicated by the numbers.
- ALL hatching detail.

### 4.1.2 THE COMPLETE NORTH ELEVATION

### Show the following features on the drawing:

- The outside walls, double door, steps, fire pit and the detailed windows.
- The roof detail, including the fascia boards, ridge covers, gutters and chimney of the fireplace.
- The finished floor level.
- 4.2 Use the given foundation and break line on page 6, draw, to scale 1: 20 a **DETAILED SECTION** on cutting plane A-A of the area in the ellipse shown on the incomplete floor plan.

### Show the following features on the drawing:

- The complete foundation and external wall detail.
- The fireplace, with the chimney, to the southeast side of the cutting plane A-A.
- The roof detail, including the fascia board and gutter.
- ALL hatching detail. ONLY the substructure hatching may be drawn in neat freehand.

### Label the following:

- The north elevation.
- The floor finishes.
- Ground level, finished floor level and damp proof course (use the correct abbreviations and show it on ALL the relevant views).

ALL drawings must comply with the guidelines and graphical symbols as contained in the SANS 10143. [94]